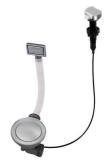

### **OPTIONAL AUTOMATIC WASTE FITTINGS**

Automatic waste fitting - PM 8407 113

Space automatic waste fitting - PA 8407 108

Space automatic waste fitting - PE 8407 109

Space Light automatic waste fitting
- PL
8407 117