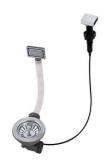

### **OPTIONAL AUTOMATIC WASTE FITTINGS**

Automatic waste fitting - PM 8407 113

Space automatic waste fitting - PA 8407 108

Space automatic waste fitting - PE 8407 109

Space Light automatic waste fitting
- PL
8407 117