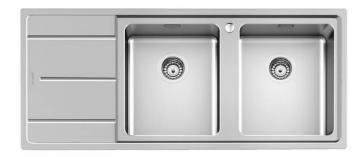

# Sink Evo

Bowl on the right Kitchen Sinks Code: 3212 051

#### **DETAILS**

| Edge/Installation Type | Standard (8 mm Edge)                                            |
|------------------------|-----------------------------------------------------------------|
| Finish                 | Foster brushed                                                  |
| Material               | AISI 304 stainless steel                                        |
| Texture                | Foster brushed                                                  |
| Base                   | 80-90 cm                                                        |
| Dimensions             | 1160 x 500 mm                                                   |
| Standard fittings      | Fixing hooks, gasket, drain, overflow and siphon, boxed packing |
| Mixer holes            | 1 standard hole - 2nd hole on request                           |
| Built-in hole          | 1140 x 480 mm                                                   |
|                        |                                                                 |

| Drainer                   | Yes                                                                                                                                                                                                                                                    |
|---------------------------|--------------------------------------------------------------------------------------------------------------------------------------------------------------------------------------------------------------------------------------------------------|
| Width                     | 116 cm                                                                                                                                                                                                                                                 |
| Bowl dimension            | 340x400 mm - Thickness: 1 mm                                                                                                                                                                                                                           |
| Number of bowls           | 2 bowls                                                                                                                                                                                                                                                |
| Waste fitting             | 3,5" drain                                                                                                                                                                                                                                             |
| FEATURES                  |                                                                                                                                                                                                                                                        |
| 2nd/3rd hole availaible   | The sink can be customized with the execution on request of additional holes, usable for double-hole mixers, for remote controlled drains or for the installation of soap dispensers. The positions are marked on the drawings with dotted line holes. |
| Basket 3,5" waste fitting | The drain is equipped with a large 3.5" drain, with the practical basket cap that prevents the discharge of solid parts.                                                                                                                               |
| Deep bowls                | This bowls reach an important depth, over 20 cm, thanks to the advanced production technology, that can be offer great capiency and practicity in all the washing operations.                                                                          |
| Perimetral overflow       | The overflow is always a security on the Foster sinks that prevents the overflow of water in case of oversights. The perimeter drain solution improves aesthetics thanks to its square and essential shape.                                            |
| Small radius              | Bowls with squared shapes with a modern design and an increased capacity, for a minimal aesthetics connected with an extreme practicity.                                                                                                               |