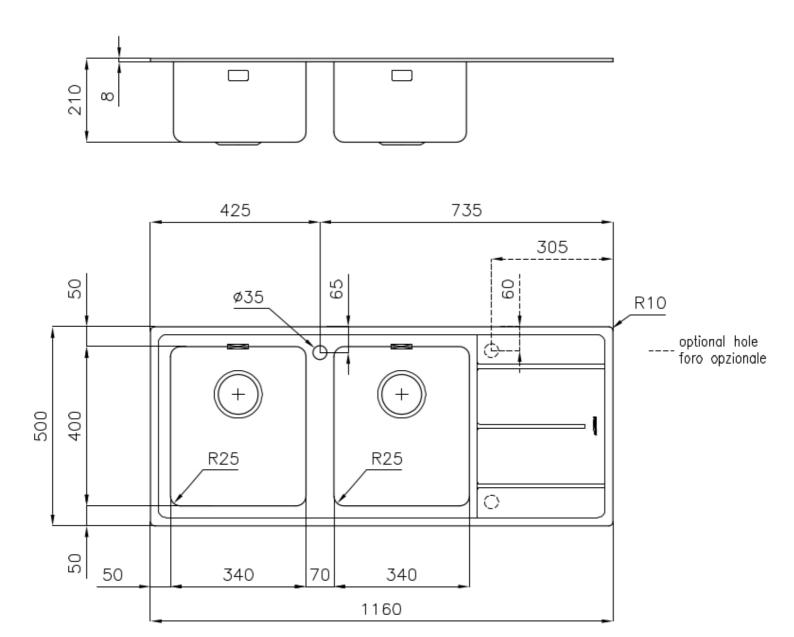

#### **DETAILS**

| Edge/Installation Type | Standard (8 mm Edge)                                            |
|------------------------|-----------------------------------------------------------------|
| Finish                 | Foster brushed                                                  |
| Material               | AISI 304 stainless steel                                        |
| Texture                | Foster brushed                                                  |
| Base                   | 80-90 cm                                                        |
| Dimensions             | 1160 x 500 mm                                                   |
| Standard fittings      | Fixing hooks, gasket, drain, overflow and siphon, boxed packing |
| Mixer holes            | 1 standard hole - 2nd hole on request                           |
| Built-in hole          | 1140 x 480 mm                                                   |
|                        |                                                                 |

| Drainer                   | Yes                                                                                                                                                                                                                                                    |
|---------------------------|--------------------------------------------------------------------------------------------------------------------------------------------------------------------------------------------------------------------------------------------------------|
| Width                     | 116 cm                                                                                                                                                                                                                                                 |
| Bowl dimension            | 340x400 mm - Thickness: 1 mm                                                                                                                                                                                                                           |
| Number of bowls           | 2 bowls                                                                                                                                                                                                                                                |
| Waste fitting             | 3,5" drain                                                                                                                                                                                                                                             |
| FEATURES                  |                                                                                                                                                                                                                                                        |
| 2nd/3rd hole availaible   | The sink can be customized with the execution on request of additional holes, usable for double-hole mixers, for remote controlled drains or for the installation of soap dispensers. The positions are marked on the drawings with dotted line holes. |
| Basket 3,5" waste fitting | The drain is equipped with a large 3.5" drain, with the practical basket cap that prevents the discharge of solid parts.                                                                                                                               |
| Deep bowls                | This bowls reach an important depth, over 20 cm, thanks to the advanced production technology, that can be offer great capiency and practicity in all the washing operations.                                                                          |
| Perimetral overflow       | The overflow is always a security on the Foster sinks that prevents the overflow of water in case of oversights. The perimeter drain solution improves aesthetics thanks to its square and essential shape.                                            |
| Small radius              | Bowls with squared shapes with a modern design and an increased capacity, for a minimal aesthetics connected with an extreme practicity.                                                                                                               |

## **TECHNICAL DATA**