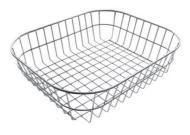

**White bowl** 8153 100

Glass chopping board 8633 300

Graters kit with ring-holder and food collection tray

8159 101

\* only in combination with the accessory 8644 101

Stainless steel basket 8611 000