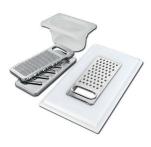

**White bowl** 8153 100

Glass chopping board 8633 300

Graters kit with ring-holder and food collection tray

8159 101

\* only in combination with the accessory 8644 101

Stainless steel basket 8611 000