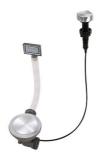

Space Milano automatic waste fitting 8407 115

Space Push automatic waste fitting
- PP

8407 116