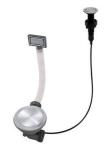

### **OPTIONAL AUTOMATIC WASTE FITTINGS**

Automatic waste fitting - PM 8407 113

Space automatic waste fitting - PA 8407 108

Space automatic waste fitting - PE 8407 109

Space Light automatic waste fitting
- PL
8407 117