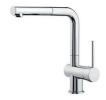

|
| Small radius              | Bowls with squared shapes with a modern design and an increased capacity, for a minimal aesthetics connected with an extreme practicity.                                                                                                               |



## **TECHNICAL DATA**





### **OPTIONAL ACCESSORIES**



Glass chopping board 8631 300



HDPE Chopping board 8657 001



HPDE Twin chopping board 8644 101



Stainless steel plate rack

8100 303

\* only in combination with the accessory 8644 101



**White bowl** 8153 100



Glass chopping board 8633 300



Graters kit with ring-holder and food collection tray

8159 101

\* only in combination with the accessory 8644 101



Stainless steel basket 8611 000



### **RECOMMENDED PAIRINGS**



Mixer Tap Gamma 8483 001

### **OPTIONAL AUTOMATIC WASTE FITTINGS**



Automatic waste fitting - PM 8407 113



Space automatic waste fitting - PA 8407 108



Space automatic waste fitting - PE 8407 109



Space Light automatic waste fitting
- PL
8407 117



Space Milano automatic waste fitting 8407 115



Space Push automatic waste fitting
- PP

8407 116