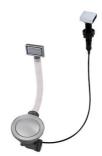

### **OPTIONAL AUTOMATIC WASTE FITTINGS**

Automatic waste fitting - PM 8407 113

Space automatic waste fitting - PA 8407 108

Space automatic waste fitting - PE 8407 109

Space Light automatic waste fitting
- PL
8407 117